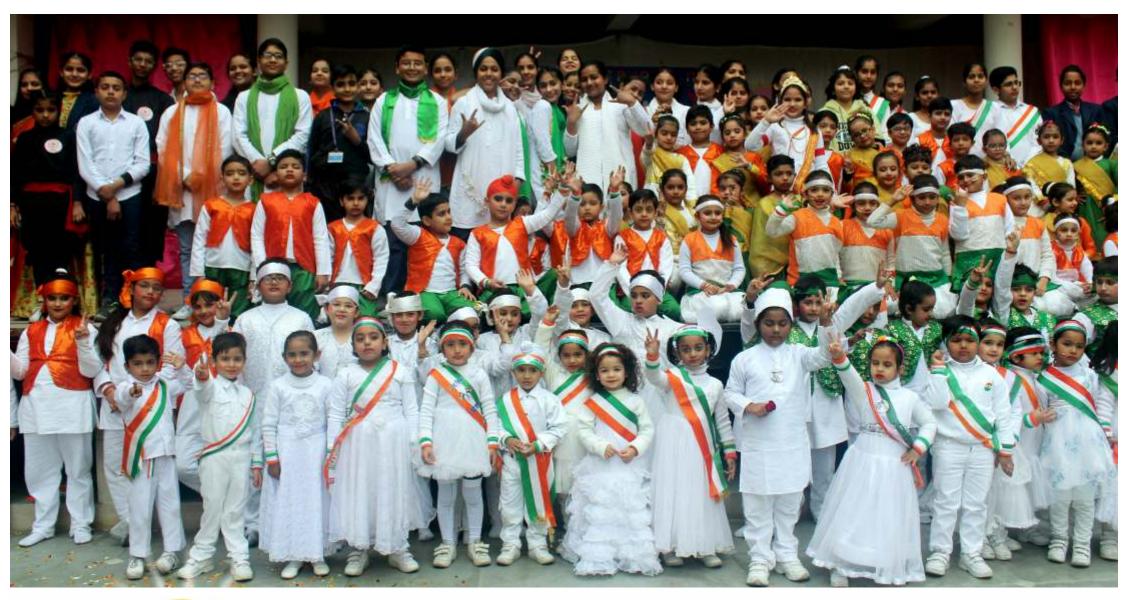

|
| <b>16</b> Mount<br>Carmel<br>Day | <b>17</b><br>Class Assembly<br>VII C<br>Mount Carmel                    | 18 | 19                                                                                   | 20 | <b>21</b><br>Drawing &<br>Colouring<br>Competition<br>LKG & UKG              | 22<br>Kho-Kho<br>(Girls)<br>Class III-X                 |
| 23                               | <b>24</b><br>Class Assembly<br>VIII A<br>St. Alphonsa                   | 25 | 26                                                                                   | 27 | 28<br>St. Alphonsa Day<br>Educational Trip<br>Parliament Museum<br>(Class X) | 29<br>Muharram<br>Holiday                               |

"Teamwork is the fuel that allows common people to produce uncommon results." – Andrew Cornegie







(Affiliated to CBSE, Affl. No. : 530248) Sector 16 A, Faridabad, Phone : 0129-4273333 E-mail : st.peters\_fbd@yahoo.co.in Website : www.stpetersfbd.ac.in

### AUGUST 2023

| S  | Μ                                                | Т                                                            | W                            | Т                                  | F                                                                     | S                             |
|----|--------------------------------------------------|--------------------------------------------------------------|------------------------------|------------------------------------|-----------------------------------------------------------------------|-------------------------------|
|    |